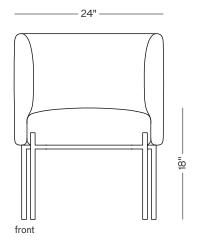

DIMENSIONS

Collection of sofas, lounge chairs, side chairs, and stools with common design language of capped tops and formed back rest system. Lounge chairs can be specified with swivel or static base, metal base, or metal base with attached side table. Side chairs are offered with fully upholstered swiveling or static base or metal base. Stools are offered in both bar and counter sizes. This collection offers a seating option with distinctive personality, various options, and cradling comfort.

Solid steel bar available in flat black or flat white, polished chrome, smoked brass, and burnt copper, with upholstered top. Powder coat finishes are available in custom colors. Upholstery may be sourced COM, COL or suggested fabrics and leather. (COM requirements= 4 yard).

W 24" D 22" H 30"