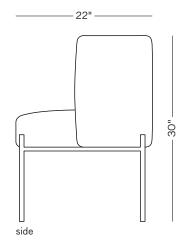

MENSIONS

Collection of sofas, lounge chairs, side chairs, and stools with common design language of capped tops and formed back rest system. Lounge chairs can be specified with swivel or static base, metal base, or metal base with attached side table. Side chairs are offered with fully upholstered swiveling or static base or metal base. Stools are offered in both bar and counter sizes. This collection offers a seating option with distinctive personality, various options, and cradling comfort.

Solid steel bar available in flat black or flat white, polished chrome, smoked brass, and burnt copper, with upholstered top. Powder coat finishes are available in custom colors. Upholstery may be sourced COM, COL or suggested fabrics and leather. (COM requirements= 4 yard).

W 24" D 22" H 30"