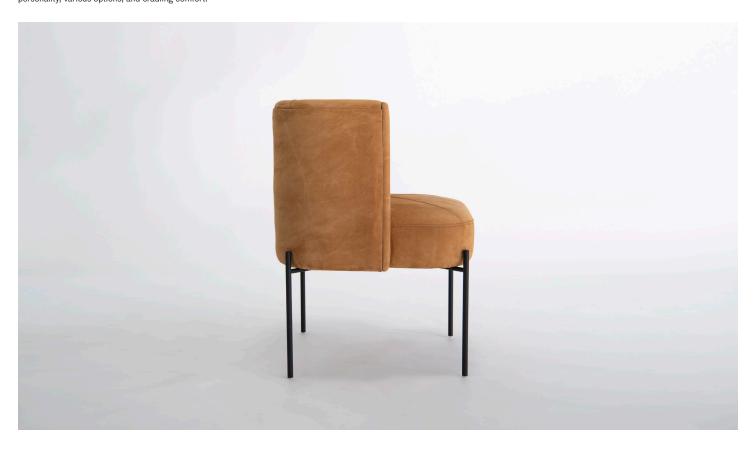

PRODUCT SPECIFICATIONS TOTAL DIMENSIONS

Collection of sofas, lounge chairs, side chairs, and stools with common design language of capped tops and formed back rest system. Lounge chairs can be specified with swivel or static base, metal base, or metal base with attached side table. Side chairs are offered with fully upholstered swiveling or static base or metal base. Stools are offered in both bar and counter sizes. This collection offers a seating option with distinctive personality, various options, and cradling comfort.